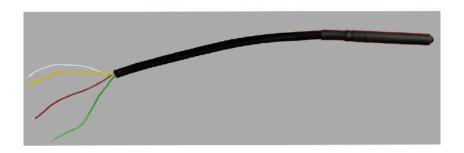

Article number 8160.TF25S, 8160.TF50S

External PT100, 4 wire temperature sensor, with two different cable lengths. Sensor is usually connected to the ANACON and used in road weather applications.

| General                 |                      |
|-------------------------|----------------------|
| Dimensions              | Length 50 mm, Ø 8 mm |
| Output signal           | Resistance           |
| Cable length            | 25/50 m              |
| Protection type         | IP67                 |
| Connector               | Open wires           |
| Operating temperature   | -4080 °C             |
| Operating rel. humidity | 0100 % RH            |
| Accuracy                | Class A              |